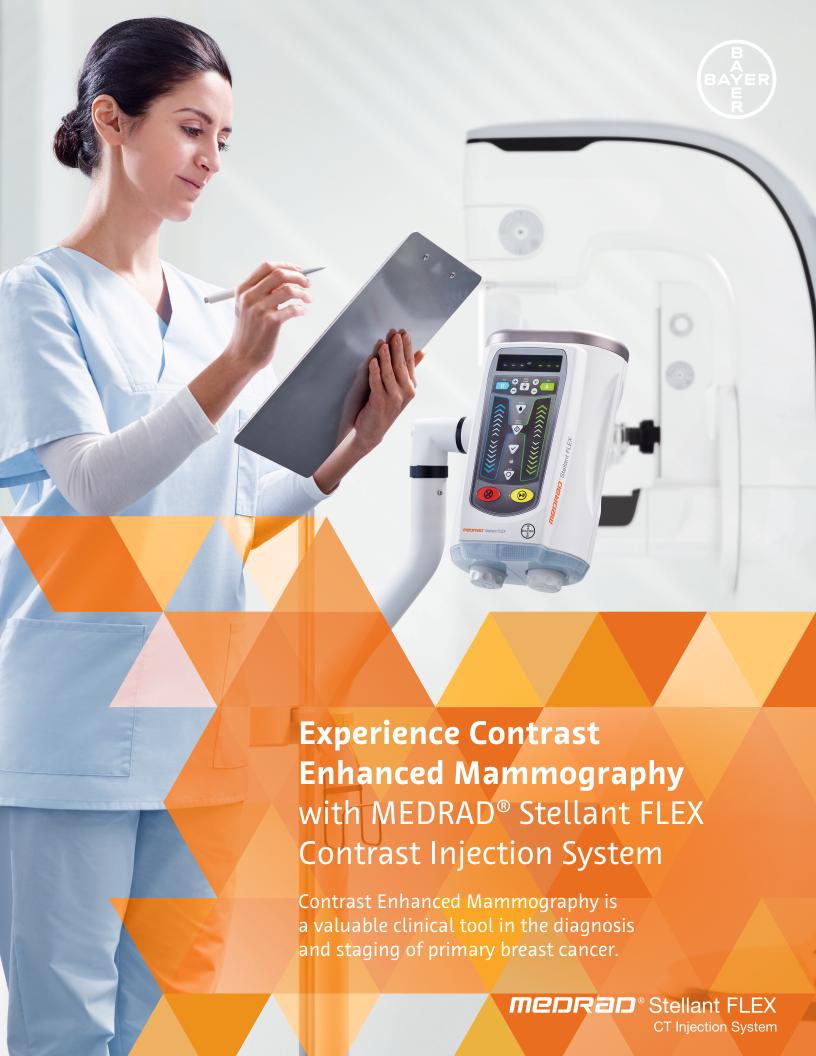

## MEDRAD® Stellant FLEX CT Injection System for Contrast Enhanced Mammography

Contrast Enhanced Mammography (CEM) can allow for better visualization of abnormalities in breast tissue that may not be visible with conventional mammography<sup>1</sup>. Using Stellant FLEX in CEM procedures offers enhanced benefits by supporting:

- > Accurate contrast dose administration
- > Consistent delivery of contrast for enhancement of tumor tissue
- > Simple installation to minimize operational disruption
- > Small, intuitive and easy to use design to maximize operability