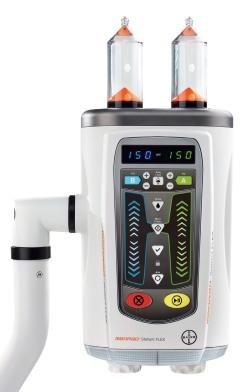

## MEDRAD® Stellant FLEX CT Injection System for Contrast Enhanced Mammography

Contrast Enhanced Mammography (CEM) can allow for better visualization of abnormalities in breast tissue that may not be visible with conventional mammography<sup>1</sup>. Using Stellant FLEX in CEM procedures offers enhanced benefits by supporting:

- > Accurate contrast dose administration
- > Consistent delivery of contrast for enhancement of tumor tissue
- > Simple installation to minimize operational disruption
- > Small, intuitive and easy to use design to maximize operability